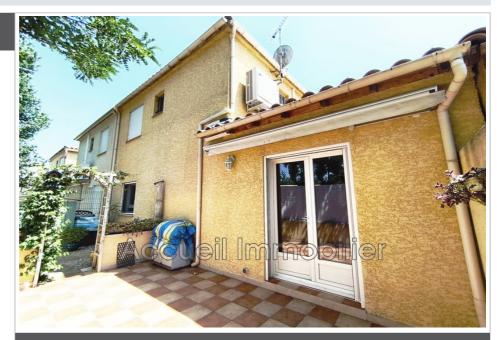

## House Port-Camargue

P5 house of approximately 105 m<sup>2</sup> + adjoining garage, quiet, in good condition. Terrace + courtyard, 2 parking spaces. 4 bedrooms, 3 of which have fitted wardrobes and one on the ground floor, 2 toilets, one of which is separate, a shower room + a bathroom, dining room, fitted kitchen. Reversible air conditioning, water softener, double glazing, electric shutter, motorized garage, automatic gate. Elysée sector, in a dead end, approximately 150 m from the lake and 300 m from the port and shops.

## Features :

Bedroom on ground floor, Double Glazing, Calm

- 4 bedroom
- 2 terraces
- 1 bathroom
- 1 show er
- 2 WC
- 1 garage
- 2 parking