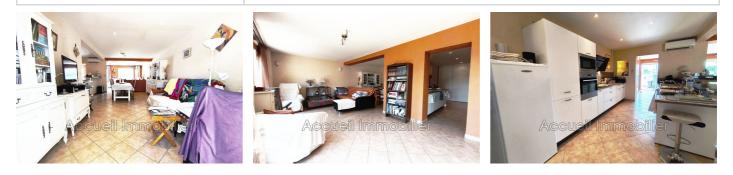

## House Port-Camargue

P5 house of approximately 105 m<sup>2</sup> + adjoining garage, quiet, in good condition. Terrace + courtyard, 2 parking spaces. 4 bedrooms, 3 of which have fitted wardrobes and one on the ground floor, 2 toilets, one of which is separate, a shower room + a bathroom, dining room, fitted kitchen. Reversible air conditioning, water softener, double glazing, electric shutter, motorized garage, automatic gate. Elysée sector, in a dead end, approximately 150 m from the lake and 300 m from the port and shops.

## Features :

Bedroom on ground floor, Double Glazing, Calm

- 4 bedroom
- 2 terraces
- 1 bathroom
- 1 show er
- 2 WC
- 1 garage
- 2 parking