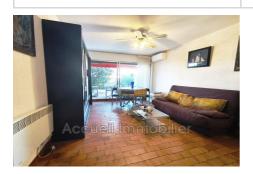

## 252 000 €

- Buying apartment Ref. 649V1402A 2 room Surface : 43 m<sup>2</sup>
- Exposition : Nord est View : Citadine Hot water : Individuelle électrique Inner condition : A rafraichir Building condition : GOOD

## **Apartment Port-Camargue**

P2 garden level with sea view, private parking + cellar. Sold furnished, garden + terrace of approximately 56 m<sup>2</sup>. Bathroom with shower, bedroom with closet. Reversible air conditioning, electric shutter, washing machine + dishwasher. Secure residence with caretaker. North Beach area, with direct access to the beach, approximately 150 m from the port and shops. Fees and charges :