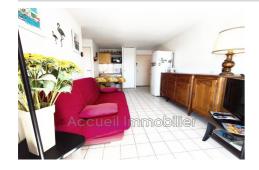

## **Apartment Port-Camargue**

P3 corner apartment on the 5th floor with open view and glimpse of the lake and pond. Approximately 46 m² with glazed loggia + balcony, private parking, good condition, sold furnished. Separate toilet, bathroom with shower, bedrooms with wardrobes. Double glazing, dishwasher. Secure residence with elevator, volunteer manager, bicycle parking and intercom. Salonika area, approximately 150 m from the lake and 200 m from the port and shops.