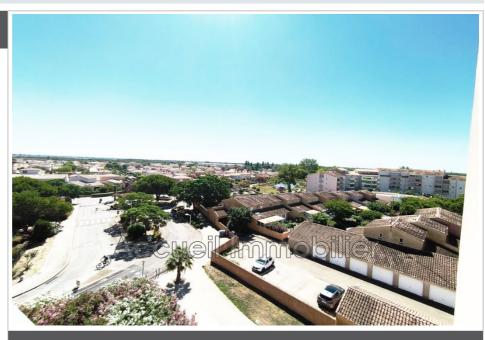

## **Apartment Port-Camargue**

P3 corner apartment on the 5th floor with open view and glimpse of the lake and pond. Approximately 46 m² with glazed loggia + balcony, private parking, good condition, sold furnished. Separate toilet, bathroom with shower, bedrooms with wardrobes. Double glazing, dishwasher. Secure residence with elevator, volunteer manager, bicycle parking and intercom. Salonika area, approximately 150 m from the lake and 200 m from the port and shops.