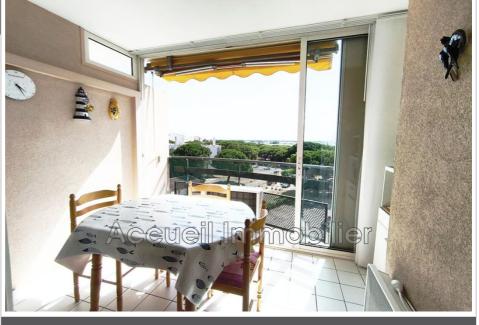

## **Apartment Port-Camargue**

P2 on the 5th floor with open view. Overview of the sea, the port and the lake, south/west exposure, private parking. Good condition, sold furnished, glazed loggia + balcony. Separate toilet, bathroom with shower, bedroom with closet. Reversible air conditioning, double glazing, washing machine + dishwasher. Secure residence with elevator, volunteer manager, bicycle parking and intercom. Salonika area, approximately 150 m from the lake and 200 m from the port and shops. Possibility of garage (+ €30,000). Fees and charges :