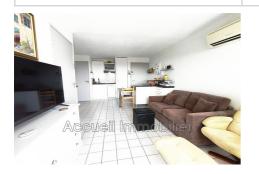

## **Apartment Port-Camargue**

P2 on the 5th floor with open view. Overview of the sea, the port and the lake, south/west exposure, private parking. Good condition, sold furnished, glazed loggia + balcony. Separate toilet, bathroom with shower, bedroom with closet. Reversible air conditioning, double glazing, washing machine + dishwasher. Secure residence with elevator, volunteer manager, bicycle parking and intercom. Salonika area, approximately 150 m from the lake and 200 m from the port and shops. Possibility of garage (+ €30,000). Fees and charges :