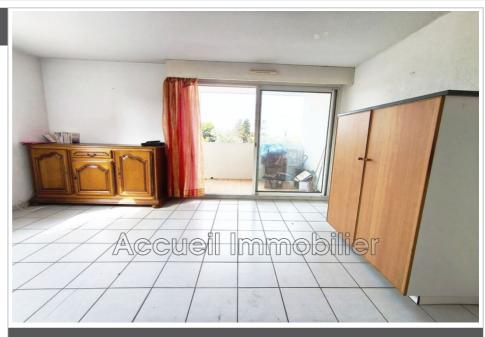

## 127 000 €

Buying apartment Ref. 649V1396A

2 room

Surface: 35 m²

Year of construction: 1998 Exposition: Nord est View: Citadine

Hot water : Collective Inner condition : A rafraichir Building condition : GOOD

## Apartment Le Grau-du-Roi

P2 + large closed cabin with openwork corner. Approximately 35 m² + 10 m² loggia, separate toilet, bathroom with shower. Double glazing, washing machine. Secure residence with swimming pool, elevator, disabled access, electricity and water included in the charges. Left bank area, approximately 300 m from the beach and shops and 400 m from the town center.