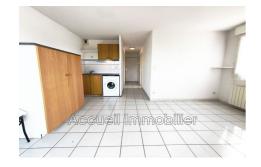

## Apartment Le Grau-du-Roi

P2 + large closed cabin with openwork corner. Approximately 35 m² + 10 m² loggia, separate toilet, bathroom with shower. Double glazing, washing machine. Secure residence with swimming pool, elevator, disabled access, electricity and water included in the charges. Left bank area, approximately 300 m from the beach and shops and 400 m from the town center.