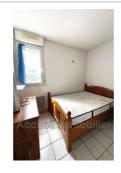

Features:

pool, Lift, Double Glazing, Secured residence

1 bedroom

1 show er

1 WC

Energy class (dpe): E

Emission of greenhouse gases (ges): B

## Apartment Le Grau-du-Roi

P2 + large closed cabin with openwork corner. Approximately 35 m² + 10 m² loggia, separate toilet, bathroom with shower. Double glazing, washing machine. Secure residence with swimming pool, elevator, disabled access, electricity and water included in the charges. Left bank area, approximately 300 m from the beach and shops and 400 m from the town center.