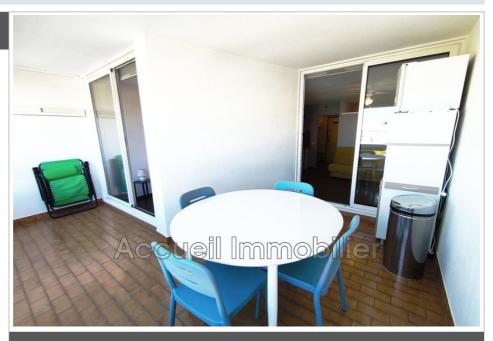

## Apartment Le Grau-du-Roi

P2 + large closed cabin on the 3rd and last floor. Private parking, sold furnished, loggia of approximately 10 m². Separate toilet, bathroom with shower, double glazing, electric shutter. Residence with closed bicycle storage and bowling alley. Palais de la Mer area, approximately 50 m from shops and 400 m from the beach. Fees and charges:

Features:

Double Glazing, Secured residence,

Electric shutters

1 bedroom

1 show er

1 WC

1 parking