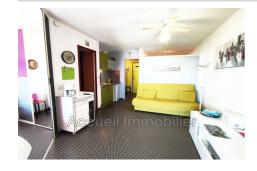

## Apartment Le Grau-du-Roi

P2 + large closed cabin on the 3rd and last floor. Private parking, sold furnished, loggia of approximately 10 m². Separate toilet, bathroom with shower, double glazing, electric shutter. Residence with closed bicycle storage and bowling alley. Palais de la Mer area, approximately 50 m from shops and 400 m from the beach. Fees and charges: