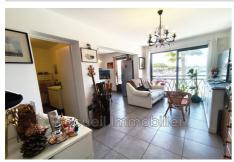

## 315 000 €

Buying apartment Ref. 649V1392A

3 room

Surface: 50 m²

Year of construction : 2018 Exposition : Nord ouest

 $\textbf{View}: \mathsf{Port}$ 

Hot water: Individuelle électrique

Inner condition : excellent
Building condition : New

## Apartment Le Grau-du-Roi

P3 crossing facing the port, in excellent condition. Shower room with shower, reversible air conditioning, double glazing, electric shutter. Small secure residence with intercom. City center area, with direct access to the port and shops, approximately 150 m from the train station and 300 m from the beach.