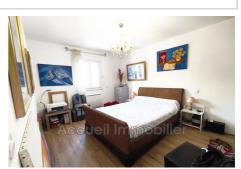

## 315 000 €

Buying apartment Ref. 649V1392A

3 room

Surface: 50 m²

Year of construction : 2018 Exposition : Nord ouest

 $\textbf{View}: \mathsf{Port}$ 

Hot water: Individuelle électrique

Inner condition : excellent
Building condition : New

## Features:

Double Glazing, Secured residence, Electric shutters

2 bedroom

1 show er

1 WC

## Apartment Le Grau-du-Roi

P3 crossing facing the port, in excellent condition. Shower room with shower, reversible air conditioning, double glazing, electric shutter. Small secure residence with intercom. City center area, with direct access to the port and shops, approximately 150 m from the train station and 300 m from the beach.