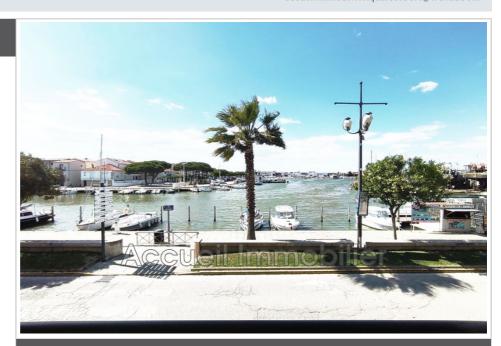

## 315 000 €

Buying apartment Ref. 649V1392A

3 room

Surface: 50 m²

Year of construction : 2018 Exposition : Nord ouest

 $\textbf{View}: \mathsf{Port}$ 

Hot water: Individuelle électrique

Inner condition : excellent
Building condition : New

## Apartment Le Grau-du-Roi

P3 crossing facing the port, in excellent condition. Shower room with shower, reversible air conditioning, double glazing, electric shutter. Small secure residence with intercom. City center area, with direct access to the port and shops, approximately 150 m from the train station and 300 m from the beach.