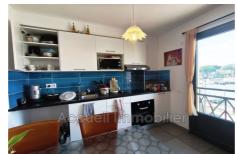

## 315 000 €

Buying apartment Ref. 649V1392A

3 room

Surface: 50 m²

Year of construction : 2018 Exposition : Nord ouest

 $\textbf{View}: \mathsf{Port}$ 

Hot water: Individuelle électrique

Inner condition : excellent
Building condition : New

## Apartment Le Grau-du-Roi

P3 crossing facing the port, in excellent condition. Shower room with shower, reversible air conditioning, double glazing, electric shutter. Small secure residence with intercom. City center area, with direct access to the port and shops, approximately 150 m from the train station and 300 m from the beach.