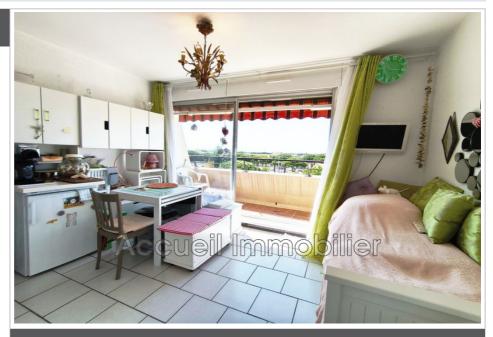

## 98 000 €

Buying floor Ref. 649V1390A 1 room Surface : 16 m<sup>2</sup>

Surface of the living : 11 m<sup>2</sup> Exposition : Sud View : Dégagée Hot w ater : Individuelle électrique Inner condition : GOOD Building condition : GOOD

Features : Secured residence, Electric shutters

- 1 terrace
- 1 show er
- 1 WC
- 1 parking
- 1 cellar

## Floor Port-Camargue

Studio on the 3rd and top floor with open view and glimpse of the port. South facing, private parking + cellar, good condition, terrace not overlooked. Bathroom with shower, electric shutter, washing machine. Secure residence with closed bicycle storage. North Beach area, with direct access to the beach and shops, approximately 100 m from the port.