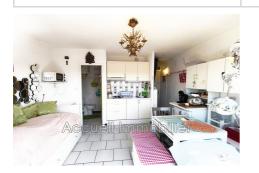

## 98 000 €

Buying floor Ref. 649V1390A 1 room Surface : 16 m<sup>2</sup>

Surface of the living : 11 m<sup>2</sup> Exposition : Sud View : Dégagée Hot w ater : Individuelle électrique Inner condition : GOOD Building condition : GOOD

Features : Secured residence, Electric shutters

- 1 terrace
- 1 show er
- 1 WC
- 1 parking
- 1 cellar

## Floor Port-Camargue

Studio on the 3rd and top floor with open view and glimpse of the port. South facing, private parking + cellar, good condition, terrace not overlooked. Bathroom with shower, electric shutter, washing machine. Secure residence with closed bicycle storage. North Beach area, with direct access to the beach and shops, approximately 100 m from the port.