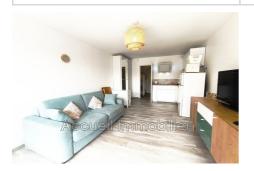

## Ground garden Le Grau-du-Roi

Studio cabin crossing garden level facing south in a quiet area. Private parking, excellent condition, sold furnished. Terrace + loggia of approximately 15 m<sup>2</sup>, separate toilet, fitted corner kitchen. Air conditioning, electric shutter, washing machine + dishwasher. Small residence. Le Boucanet area, approximately 300 m from the beach and shops.