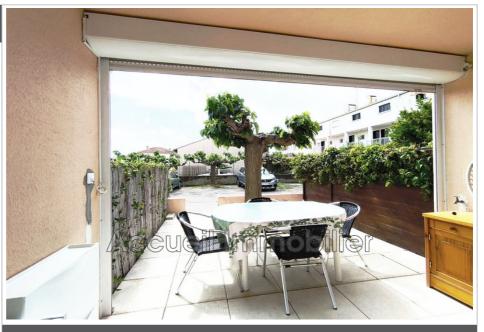

## Ground garden Le Grau-du-Roi

Studio cabin crossing garden level facing south in a quiet area. Private parking, excellent condition, sold furnished. Terrace + loggia of approximately 15 m<sup>2</sup>, separate toilet, fitted corner kitchen. Air conditioning, electric shutter, washing machine + dishwasher. Small residence. Le Boucanet area, approximately 300 m from the beach and shops.

Features : Secured residence, Calm

- 1 terrace
- 1 show er
- 1 WC
- 1 parking