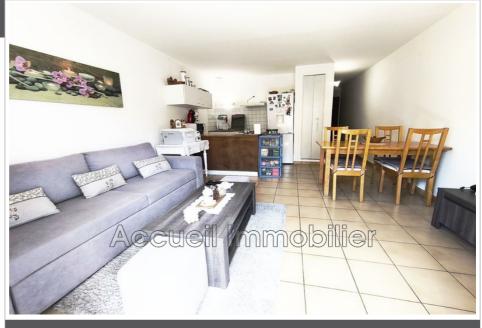

## 126 000 €

Buying apartment Ref. 649V1382A 2 room Surface : 41 m<sup>2</sup>

Exposition : Sud View : Citadine Hot w ater : Individuelle électrique Inner condition : GOOD

Features : Double Glazing

1 bedroom 1 bathroom 1 WC

## Apartment Le Grau-du-Roi

P2 of approximately 41 m<sup>2</sup> + south-facing loggia with side view of the sea. Good condition, separate toilet, bedroom with closet, double glazing. Small co-ownership with voluntary trustee. City center area, with shops on site, approximately 50 m from the port, approximately 200 m from the beach and 400 m from the train station. Rented annually for €538/month, unfurnished lease until June 2027.