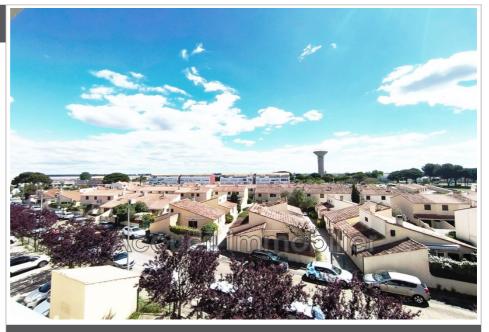

## Apartment Le Grau-du-Roi

P2 crossing cabin on the 3rd and last floor. Unobstructed view with glimpse of the pond, private parking, good condition. Sold furnished, glazed loggia, bathroom with shower. Reversible air conditioning, double glazing, electric shutter, washing machine + dishwasher. Residence with bicycle parking spaces. Palais de la Mer area, approximately 100 m from the shops. Possibility of private cellar of approximately 5 m<sup>2</sup> (+ €5,000).