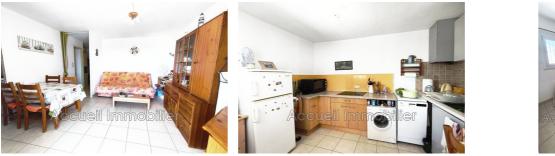

## 163 000 €

Buying apartment Ref. 649V1381A 2 room Surface : 35 m<sup>2</sup>

Exposition : Est View : Dégagée Hot water : Individuelle électrique Inner condition : GOOD Building condition : GOOD

Double Glazing, Electric shutters

1 bedroom

Features :

- 1 show er
- 1 WC
- 1 parking
- 1 cellar

## Apartment Le Grau-du-Roi

P2 crossing cabin on the 3rd and last floor. Unobstructed view with glimpse of the pond, private parking, good condition. Sold furnished, glazed loggia, bathroom with shower. Reversible air conditioning, double glazing, electric shutter, washing machine + dishwasher. Residence with bicycle parking spaces. Palais de la Mer area, approximately 100 m from the shops. Possibility of private cellar of approximately 5 m<sup>2</sup> (+ €5,000).