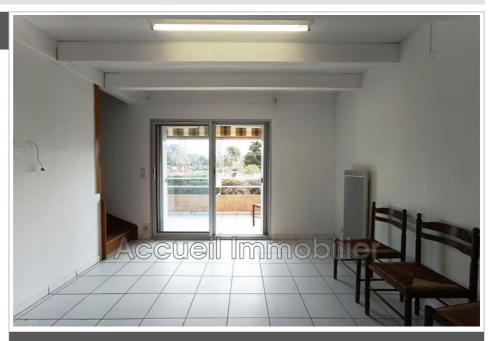

## 165 000 €

Buying apartment Ref. 649V1377A

Surface : 25 m²

2 room

Surface of the living: 11 m<sup>2</sup>

**Exposition**: Sud **View**: Citadine

Hot water : Individuelle électrique Inner condition : A rafraichir Building condition : GOOD

## Apartment Le Grau-du-Roi

P2 crossing on the 1st and last floor facing south, with private parking. Loggia not overlooked, separate toilet, double glazing. Secure condominium with swimming pool and playground. Palais de la Mer area, approximately 300 m from shops and 400 m from the beach. Possibility of ground floor garage (+ €30,000).