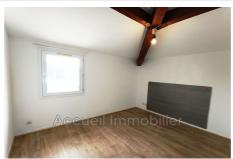

## 165 000 €

Buying apartment Ref. 649V1377A

Surface : 25 m²

2 room

Surface of the living: 11 m<sup>2</sup>

**Exposition**: Sud **View**: Citadine

Hot water : Individuelle électrique Inner condition : A rafraichir Building condition : GOOD

## Apartment Le Grau-du-Roi

P2 crossing on the 1st and last floor facing south, with private parking. Loggia not overlooked, separate toilet, double glazing. Secure condominium with swimming pool and playground. Palais de la Mer area, approximately 300 m from shops and 400 m from the beach. Possibility of ground floor garage (+ €30,000).