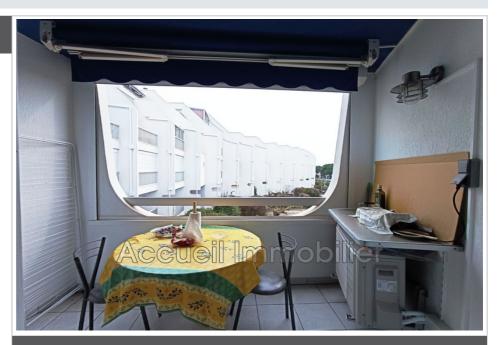

## 142 000 €

Buying studio cabin Ref. 649V1374A 1 room

Surface: 22 m²

**Exposition**: Est **View**: Citadine

Hot water : Individuelle électrique

Inner condition : excellent
Building condition : GOOD

## Studio cabin Port-Camargue

Studio cabin with private cellar, in excellent condition, sold furnished. Pleasant loggia, bathroom with shower, fitted corner kitchen. Reversible air conditioning, double glazing, shutter + electric blind, washing machine + dishwasher. Secure residence with low charges. Direct access to the port, approximately 100 m from the channel, 400 m from the beach and shops.