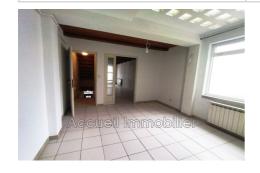

## 295 000 €

Buying apartment Ref. 649V1373A

4 room

Surface: 85 m²

Surface of the living: 22 m² Exposition: Nord ouest View: Citadine

Hot water: Individuelle gaz

Inner condition : A rafraichir

Features : Double Glazing

## Apartment Le Grau-du-Roi

P4 crossing on the 1st and last floor with independent entrance. Approximately 108  $m^2$  with enclosed patio + convertible attic + balcony. Laundry room, 3 bedrooms, separate toilet, independent kitchen. Double glazing, fireplace. City center area, with shops on site, approximately 50 m from the port, 100 m from the beach and 300 m from the train station. Possibility of commercial walls for all businesses below approximately 54  $m^2$  (+  $\in$ 75,000).