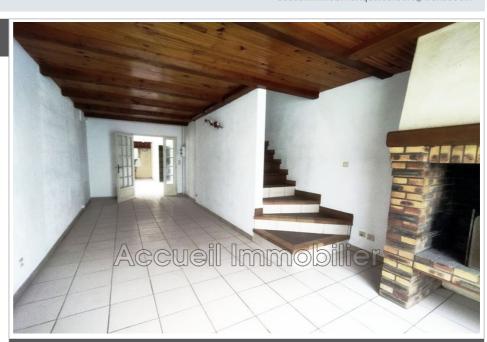

## 295 000 €

Buying apartment Ref. 649V1373A

4 room

Surface: 85 m²

Surface of the living: 22 m² Exposition: Nord ouest View: Citadine

Hot water: Individuelle gaz

Inner condition : A rafraichir

Features : Double Glazing

## Apartment Le Grau-du-Roi

P4 crossing on the 1st and last floor with independent entrance. Approximately 108  $m^2$  with enclosed patio + convertible attic + balcony. Laundry room, 3 bedrooms, separate toilet, independent kitchen. Double glazing, fireplace. City center area, with shops on site, approximately 50 m from the port, 100 m from the beach and 300 m from the train station. Possibility of commercial walls for all businesses below approximately 54  $m^2$  (+  $\in$ 75,000).