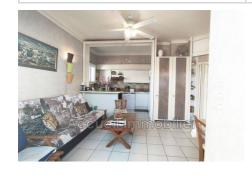

## Apartment Le Grau-du-Roi

Corner P3 garden level with independent entrance, facing east/south. Good condition, sold furnished, corner terrace of 39 m² with garden shed. 2 bedrooms, 1 with cupboard, bathroom with shower, equipped kitchen. Double glazing, electric shutter, washing machine + dishwasher. Small joint ownership. Right bank area, approximately 100 m from the port and shops, 150 m from the beach and 400 m from the train station.