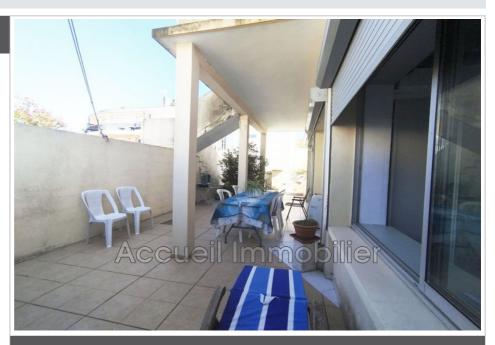

## Apartment Le Grau-du-Roi

Corner P3 garden level with independent entrance, facing east/south. Good condition, sold furnished, corner terrace of 39 m² with garden shed. 2 bedrooms, 1 with cupboard, bathroom with shower, equipped kitchen. Double glazing, electric shutter, washing machine + dishwasher. Small joint ownership. Right bank area, approximately 100 m from the port and shops, 150 m from the beach and 400 m from the train station.