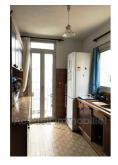

## Apartment Le Grau-du-Roi

P3 crossing at an angle on the 1st and last floor with independent entrance. Side view of the sea, east/south/west exposure. Living room of 38 m², corner balcony 16 m², a master suite with shower 16 m² + a master suite with bathtub 15 m². Laundry room, separate toilet, independent kitchen, storage room, reversible air conditioning. Small joint ownership without charges. Shops on site, approximately 100 m from the beach and the port and 250 m from the train station.