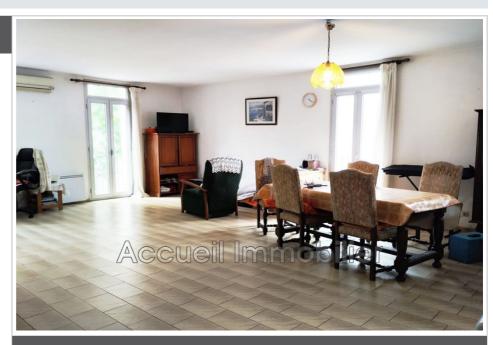

## 336 000 €

Buying apartment Ref. 649V1315A

3 room

Surface: 92 m²

Surface of the living : 38 m² Exposition : Est sud ouest

View: Mer

Hot water: Individuelle électrique Inner condition: A rafraichir

2 bedroom1 bathroom1 show er1 WC

## Apartment Le Grau-du-Roi

P3 crossing at an angle on the 1st and last floor with independent entrance. Side view of the sea, east/south/west exposure. Living room of 38 m², corner balcony 16 m², a master suite with shower 16 m² + a master suite with bathtub 15 m². Laundry room, separate toilet, independent kitchen, storage room, reversible air conditioning. Small joint ownership without charges. Shops on site, approximately 100 m from the beach and the port and 250 m from the train station.