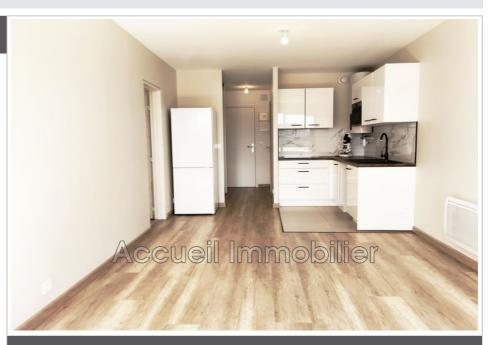

## 258 000 €

Buying apartment Ref. 649V1313A

3 room

Surface: 39 m²

Surface of the living: 20 m² Year of construction: 1982

Exposition : Ouest View : Citadine

Hot water : Individuelle électrique

Inner condition: New

Features:

Double Glazing, Electric shutters

2 bedroom

1 show er

1 WC

1 parking

Energy class (dpe): D

Emission of greenhouse gases (ges): A

## Apartment Le Grau-du-Roi

Crossing P3 completely renovated, with private parking. 2 bedrooms with cupboards, bathroom with shower, equipped kitchen. Double glazing, electric shutter. Residence with closed bicycle storage and facade renovation completed. About 150 m from shops and 250 m from the beach.