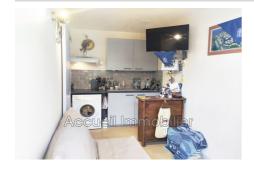

## Idéal investisseur Port-Camargue

Studio + large openwork closed cabin with side sea view. 27 m² with glazed loggia, good condition, shared parking. Bathroom with shower, double glazing, electric shutter, washing machine. Secure residence with swimming pool and closed bicycle storage room. Direct access to the port, approximately 200 m from the beach and shops.