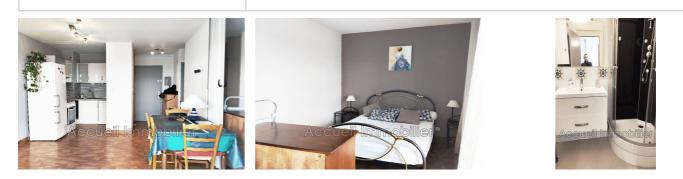

## Features :

Double Glazing, Secured residence, Electric blinds

- 1 bedroom
- 1 show er
- 1 WC
- 1 garage
- 1 parking
- 1 cellar

Energy class (dpe) : D Emission of greenhouse gases (ges) : D

## **Apartment Port-Camargue**

P2 facing the sea with private parking + storeroom. Glazed loggia, separate toilet, bathroom with shower, bedroom with cupboard. Double glazing, electric blinds. Secure residence. Direct access to the beach, approximately 150 m from the port and shops. Garage possibility (+  $\leq$ 40,000).