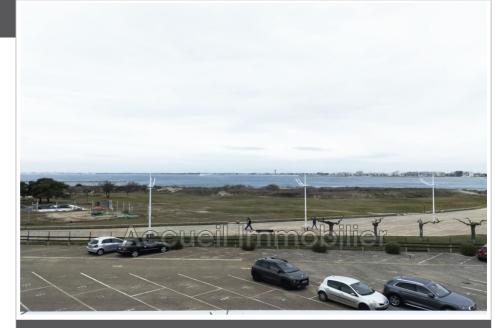

## 262 000 €

Buying apartment Ref. 649V1306A 2 room Surface : 33 m<sup>2</sup>

Surface of the living : 17 m<sup>2</sup> Exposition : Nord ouest View : Mer Hot w ater : Collective Building condition : GOOD

## **Apartment Port-Camargue**

P2 facing the sea with private parking + storeroom. Glazed loggia, separate toilet, bathroom with shower, bedroom with cupboard. Double glazing, electric blinds. Secure residence. Direct access to the beach, approximately 150 m from the port and shops. Garage possibility (+  $\leq$ 40,000).