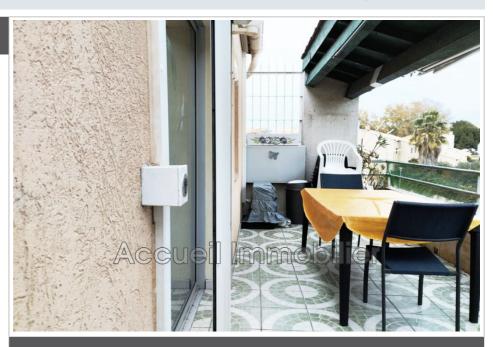

Features:

pool, Double Glazing, Secured residence,

Electric shutters

1 bedroom

1 terrace

1 show er

1 WC

1 parking

## Apartment Le Grau-du-Roi

P2 + openwork cabin on the 2nd and last floor with private parking. Good condition, sold furnished, terrace of 11 m², separate toilet, bathroom with shower. Reversible air conditioning, double glazing, electric shutter, washing machine. Secure condominium with swimming pool and playground. About 300 m from shops and 400 m from the beach.