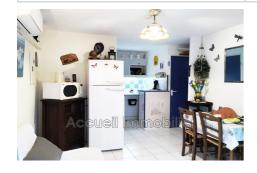

## Apartment Le Grau-du-Roi

P2 + openwork cabin on the 2nd and last floor with private parking. Good condition, sold furnished, terrace of 11 m², separate toilet, bathroom with shower. Reversible air conditioning, double glazing, electric shutter, washing machine. Secure condominium with swimming pool and playground. About 300 m from shops and 400 m from the beach.