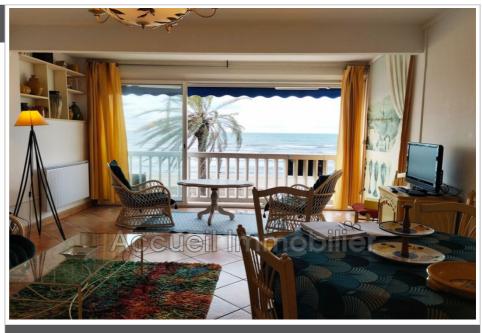

## 336 000 €

Buying traversant Ref. 649V1292A 2 room Surface : 49 m<sup>2</sup>

Exposition : Ouest View : Mer Hot w ater : Individuelle électrique Inner condition : excellent Building condition : GOOD

## Traversant Le Grau-du-Roi

P2 crossing facing the sea, in very good condition, sold furnished. Bathroom with shower, bedroom with cupboard, equipped kitchen. Double glazing, electric shutter. Secure residence. Direct access to the beach, shops on site, approximately 150 m from the port and 300 m from the train station. Fees and charges : Annual current expenses 574 € Well condominium 336 000 € fees included