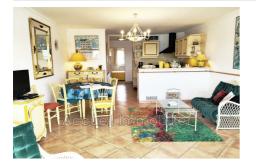

## Features :

Double Glazing, Secured residence, Electric shutters

1 bedroom

1 show er

1 WC

## Traversant Le Grau-du-Roi

P2 crossing facing the sea, in very good condition, sold furnished. Bathroom with shower, bedroom with cupboard, equipped kitchen. Double glazing, electric shutter. Secure residence. Direct access to the beach, shops on site, approximately 150 m from the port and 300 m from the train station. Fees and charges : Annual current expenses 574 € Well condominium 336 000 € fees included