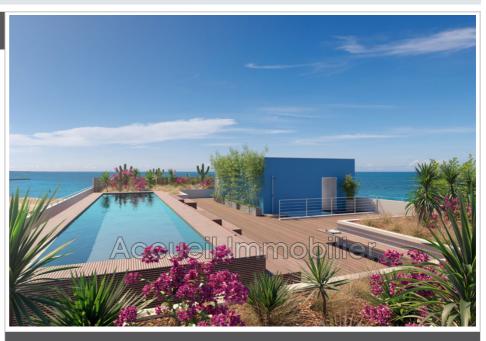

## Features:

pool, Lift, Double Glazing, Secured residence, ⊟ectric shutters

- 1 bedroom
- 1 show er
- 1 WC
- 1 parking

## Apartment Le Grau-du-Roi

New program RT 2012, delivery 4th quarter 2025. P2 with side sea view, private sheltered parking. Large loggia, separate hanging toilet, bathroom with shower. Reversible air conditioning, thermodynamic water heater, remote electric shutter. Secure residence with swimming pool, elevator, closed bicycle storage room, access for people with reduced mobility, video intercom and video surveillance. Direct access to the beach, approximately 300 m from shops.