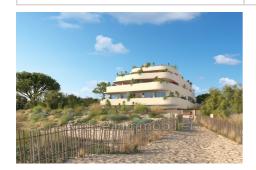

## Apartment Le Grau-du-Roi

New program RT 2012, delivery 4th quarter 2025. P3 with side sea view, 2 private sheltered parking spaces. Large loggia, 2 bedrooms with cupboards, 1 of which is 15 m², separate wall-hung toilet, bathroom with shower. Reversible air conditioning, thermodynamic water heater, remote electric shutter. Secure residence with swimming pool, elevator, closed bicycle storage room, access for people with reduced mobility, video intercom and video surveillance. Direct access to the beach, approximately 300 m from shops.