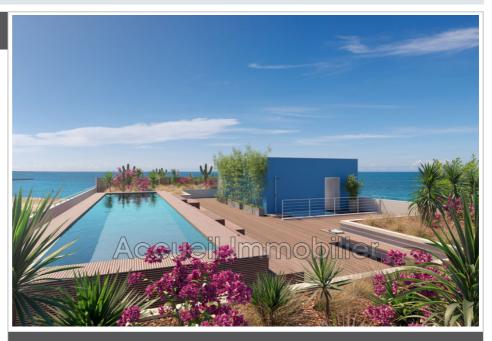

## Features:

pool, Lift, Double Glazing, Secured residence, ⊟ectric shutters

2 bedroom

1 show er

1 WC

2 parking

## Apartment Le Grau-du-Roi

New program RT 2012, delivery 4th quarter 2025. P3 with side sea view, 2 private sheltered parking spaces. Large loggia, 2 bedrooms with cupboards, 1 of which is 15 m², separate wall-hung toilet, bathroom with shower. Reversible air conditioning, thermodynamic water heater, remote electric shutter. Secure residence with swimming pool, elevator, closed bicycle storage room, access for people with reduced mobility, video intercom and video surveillance. Direct access to the beach, approximately 300 m from shops.