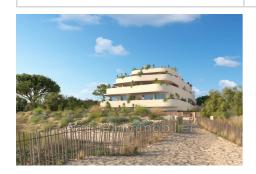

## Apartment Le Grau-du-Roi

New program RT 2012, delivery 4th quarter 2025. Corner P3 with side sea view, private sheltered parking. Terrace of approximately 24 m² facing east/south, bathroom with shower. Reversible air conditioning, thermodynamic water heater, remote electric shutter, suspended toilet. Secure residence with swimming pool, elevator, closed bicycle storage room, access for people with reduced mobility, video intercom and video surveillance. Direct access to the beach, approximately 300 m from shops.