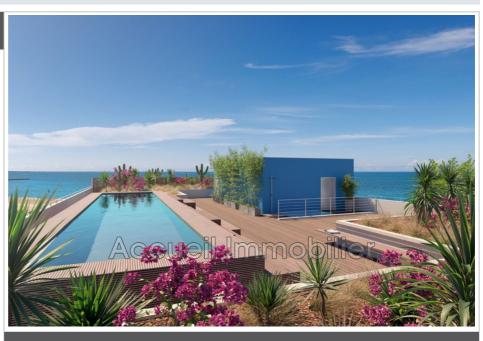

## Apartment Le Grau-du-Roi

New program RT 2012, delivery 4th quarter 2025. Corner P3 with side sea view, private sheltered parking. Terrace of approximately 24 m² facing east/south, bathroom with shower. Reversible air conditioning, thermodynamic water heater, remote electric shutter, suspended toilet. Secure residence with swimming pool, elevator, closed bicycle storage room, access for people with reduced mobility, video intercom and video surveillance. Direct access to the beach, approximately 300 m from shops.

Fees and charges:

Well condominium

58 lots in the condominium 339 000 € fees included