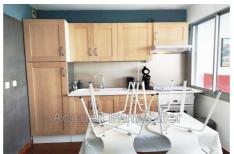

## **Apartment Port-Camargue**

Studio cabin with private pantry, in good condition, sold furnished. Shared parking, glazed loggia, separate toilet, equipped kitchen. Double glazing, electric shutter. Secure residence with closed bicycle storage, visitor parking and caretaker. Direct access to the beach and shops, approximately 150 m from the port and 250 m from the channel.