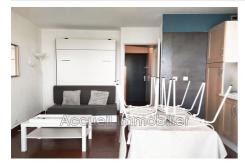

## 158 000 €

Buying apartment Ref. 649V1276A

Surface: 23 m<sup>2</sup>

1 room

**Exposition**: Nord est **View**: Citadine

Hot water : Individuelle électrique

Inner condition : GOOD

Building condition : GOOD

## **Apartment Port-Camargue**

Studio cabin with private pantry, in good condition, sold furnished. Shared parking, glazed loggia, separate toilet, equipped kitchen. Double glazing, electric shutter. Secure residence with closed bicycle storage, visitor parking and caretaker. Direct access to the beach and shops, approximately 150 m from the port and 250 m from the channel.