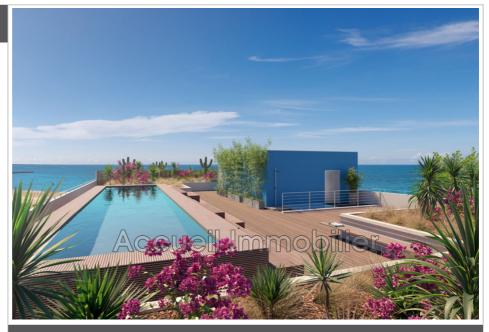

#### Features :

pool, Lift, Double Glazing, Secured residence, Electric shutters

### Apartment Le Grau-du-Roi

New program RT 2012, delivery 4th quarter 2025. Corner P4 facing the sea, 2 private sheltered parking spaces, east/south exposure. 26 m<sup>2</sup> terrace with spa location, master suite with 15 m<sup>2</sup> shower + 2 bedrooms with cupboards, 30 m<sup>2</sup> living room, separate hanging toilet, bathroom, planter. Reversible air conditioning, thermodynamic water heater, remote electric shutter, 120x120 tiling. Secure residence with swimming pool, elevator, closed bicycle storage room, access for people with reduced mobility, video intercom and video surveillance. Direct access to the beach, approximately 300 m from shops. Reduced notary fees (2.5%). Fees and charges : Well condominium