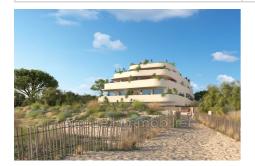

### Apartment Le Grau-du-Roi

New program RT 2012, delivery 4th quarter 2025. Corner P4 facing the sea, 2 private sheltered parking spaces, east/south exposure. 26 m<sup>2</sup> terrace with spa location, master suite with 15 m<sup>2</sup> shower + 2 bedrooms with cupboards, 30 m<sup>2</sup> living room, separate hanging toilet, bathroom, planter. Reversible air conditioning, thermodynamic water heater, remote electric shutter, 120x120 tiling. Secure residence with swimming pool, elevator, closed bicycle storage room, access for people with reduced mobility, video intercom and video surveillance. Direct access to the beach, approximately 300 m from shops. Reduced notary fees (2.5%). Fees and charges : Well condominium