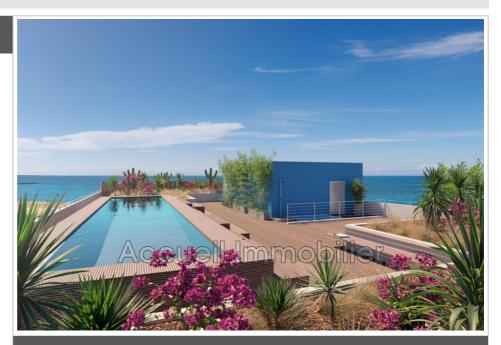

## Features:

pool, Lift, Double Glazing, Secured residence, ⊟ectric shutters

2 bedroom

1 show er

1 WC

2 parking

## Apartment Le Grau-du-Roi

New program RT 2012, delivery 4th quarter 2025. P3 with side sea view, 2 private sheltered parking spaces. Loggia of 16 m² facing south/east, 2 bedrooms with cupboards, separate wall-hung toilet, bathroom with shower. Secure residence with swimming pool, elevator, closed bicycle storage room, access for people with reduced mobility, video intercom and video surveillance. Direct access to the beach, approximately 300 m from shops. Reduced notary fees (2.5%).