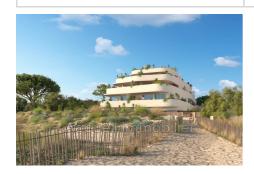

## Apartment Le Grau-du-Roi

New program RT 2012, delivery 4th quarter 2025. P3 with side sea view, 2 private sheltered parking spaces. Loggia of 16 m² facing south/east, 2 bedrooms with cupboards, separate wall-hung toilet, bathroom with shower. Secure residence with swimming pool, elevator, closed bicycle storage room, access for people with reduced mobility, video intercom and video surveillance. Direct access to the beach, approximately 300 m from shops. Reduced notary fees (2.5%).