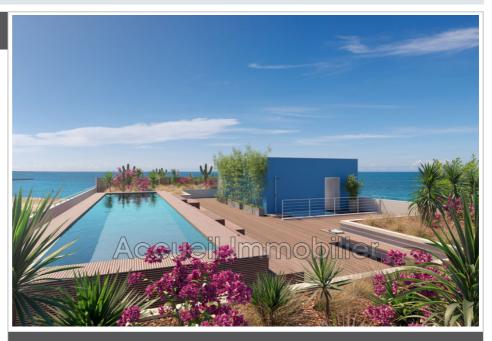

## Features:

pool, Lift, Double Glazing, Secured residence, ⊟ectric shutters

2 bedroom

1 terrace

1 show er

1 WC

2 parking

## Apartment Le Grau-du-Roi

New program RT 2012, delivery 4th quarter 2025. P3 with sea view, 2 private sheltered parking spaces. 20 m² terrace facing south/east, 2 bedrooms with cupboards, separate wall-hung toilet, bathroom with shower. Reversible air conditioning, thermodynamic water heater, remote electric shutter. Secure residence with swimming pool, elevator, closed bicycle storage room, access for people with reduced mobility, video intercom and video surveillance. Direct access to the beach, approximately 300 m from shops. Reduced notary fees (2.5%).