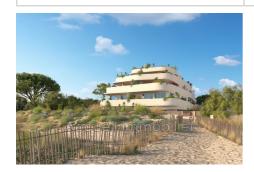

## Apartment Le Grau-du-Roi

New program RT 2012, delivery 4th quarter 2025. P3 with sea view, 2 private sheltered parking spaces. 20 m² terrace facing south/east, 2 bedrooms with cupboards, separate wall-hung toilet, bathroom with shower. Reversible air conditioning, thermodynamic water heater, remote electric shutter. Secure residence with swimming pool, elevator, closed bicycle storage room, access for people with reduced mobility, video intercom and video surveillance. Direct access to the beach, approximately 300 m from shops. Reduced notary fees (2.5%).