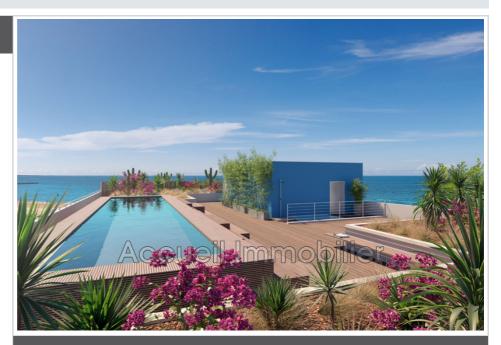

## Features:

pool, Lift, Double Glazing, Secured residence, ⊟ectric shutters

2 bedroom

1 show er

1 WC

2 parking

## Apartment Le Grau-du-Roi

New program RT 2012, delivery 4th quarter 2025. P3 with side sea view, 2 private sheltered parking spaces. Loggia of 16 m² facing south/east, separate wall-hung toilet, bathroom with shower. Reversible air conditioning, thermodynamic water heater, remote electric shutter. Secure residence with swimming pool, elevator, closed bicycle storage room, access for people with reduced mobility, video intercom and video surveillance. Direct access to the beach, approximately 300 m from shops. Reduced notary fees (2.5%).