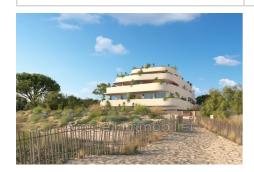

## Apartment Le Grau-du-Roi

New program RT 2012, delivery 4th quarter 2025. P3 with side sea view, 2 private sheltered parking spaces. Loggia of 16 m² facing south/east, separate wall-hung toilet, bathroom with shower. Reversible air conditioning, thermodynamic water heater, remote electric shutter. Secure residence with swimming pool, elevator, closed bicycle storage room, access for people with reduced mobility, video intercom and video surveillance. Direct access to the beach, approximately 300 m from shops. Reduced notary fees (2.5%).