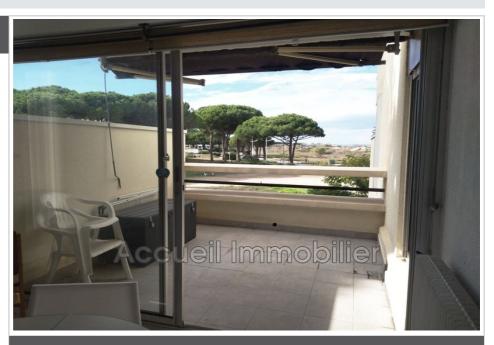

## 278 000 €

Buying apartment Ref. 649V1267A

2 room

Surface: 43 m²

Exposition: Sud ouest

View: Mer

Hot water: Individuelle gaz Inner condition: GOOD Building condition: GOOD

Features :

## **Apartment Port-Camargue**

P2 with view of the quiet sea. 2 private parking spaces + storeroom on the ground floor, good condition, sold furnished. South/west facing terrace, separate toilet. Bathroom with shower, independent kitchen. Residence with closed bicycle storage. Direct access to the beach, approximately 100 m from shops and 300 m from the port.