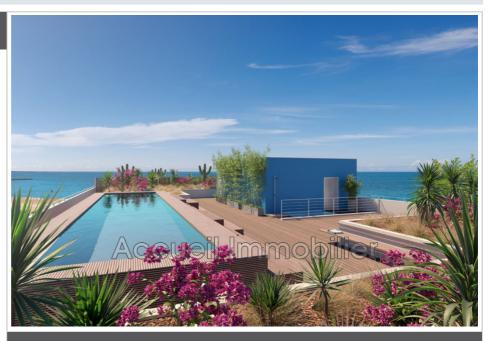

## Features:

pool, Lift, Double Glazing, Secured residence, Calm, Electric shutters

2 bedroom

1 show er

1 WC

2 parking

## Apartment Le Grau-du-Roi

Corner P3 with side sea view, 2 private sheltered parking spaces. East/south exposure, 11 m² loggia, separate hanging toilet. Bathroom with shower, 1 bedroom of 13 m² + 1 bedroom with cupboard. Reversible air conditioning, thermodynamic water heater. Remote electric shutter. Secure residence with swimming pool, elevator, closed bicycle storage room, access for people with reduced mobility, video intercom and video surveillance. Direct access to the beach, approximately 300 m from shops.