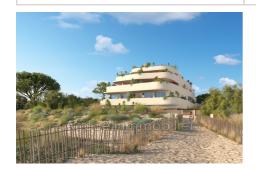

## Apartment Le Grau-du-Roi

Corner P3 with side sea view, 2 private sheltered parking spaces. East/south exposure, 11 m² loggia, separate hanging toilet. Bathroom with shower, 1 bedroom of 13 m² + 1 bedroom with cupboard. Reversible air conditioning, thermodynamic water heater. Remote electric shutter. Secure residence with swimming pool, elevator, closed bicycle storage room, access for people with reduced mobility, video intercom and video surveillance. Direct access to the beach, approximately 300 m from shops.