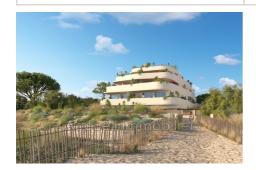

## Apartment Le Grau-du-Roi

New program RT 2012, delivery 4th quarter 2025. P2 with side sea view, private sheltered parking. Loggia of 10 m² facing south/east, separate hanging toilet. Bathroom with shower, bedroom with cupboard. Reversible air conditioning, thermodynamic water heater. Remote electric shutter. Secure residence with swimming pool, elevator, closed bicycle storage room, access for people with reduced mobility, video intercom and video surveillance. Direct access to the beach, approximately 300 m from shops.