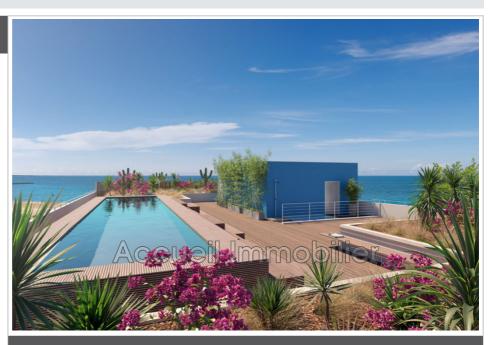

## Features:

pool, Lift, Double Glazing, Secured residence, Calm, Electric shutters

- 1 bedroom
- 1 show er
- 1 WC
- 1 parking

## Apartment Le Grau-du-Roi

New program RT 2012, delivery 4th quarter 2025. P2 with side sea view, private sheltered parking. Loggia of 10 m² facing south/east, separate hanging toilet. Bathroom with shower, bedroom with cupboard. Reversible air conditioning, thermodynamic water heater. Remote electric shutter. Secure residence with swimming pool, elevator, closed bicycle storage room, access for people with reduced mobility, video intercom and video surveillance. Direct access to the beach, approximately 300 m from shops.