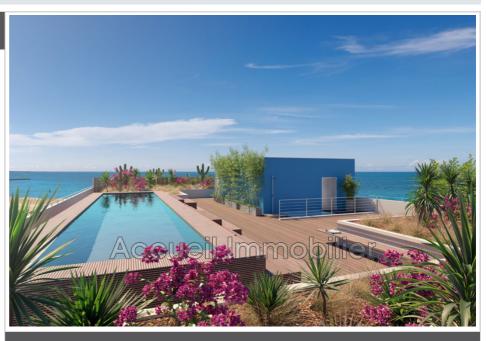

## Features:

pool, Lift, Double Glazing, Secured residence, Calm, Electric shutters

- 1 bedroom
- 1 terrace
- 1 show er
- 1 WC
- 1 parking

## Apartment Le Grau-du-Roi

New program RT 2012, delivery 4th quarter 2025. P2 with side sea view, private sheltered parking. Loggia of approximately 10 m² facing south/east, separate hanging toilet. Bathroom with shower, reversible air conditioning. Thermodynamic water heater, remote electric shutter. Secure residence with swimming pool, elevator, closed bicycle storage room, access for people with reduced mobility, video intercom and video surveillance. Direct access to the beach, approximately 300 m from shops.