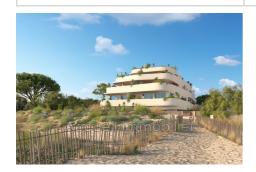

## Apartment Le Grau-du-Roi

New program RT 2012, delivery 4th quarter 2025. P2 with side sea view, private sheltered parking. Loggia of approximately 10 m² facing south/east, separate hanging toilet. Bathroom with shower, reversible air conditioning. Thermodynamic water heater, remote electric shutter. Secure residence with swimming pool, elevator, closed bicycle storage room, access for people with reduced mobility, video intercom and video surveillance. Direct access to the beach, approximately 300 m from shops.