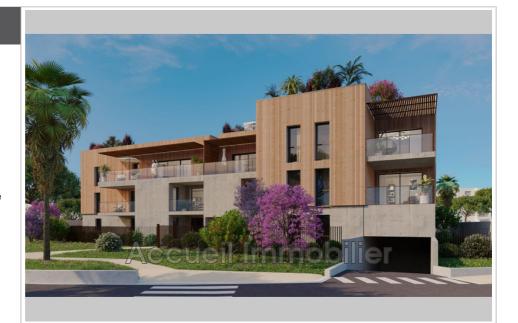

## Apartment Le Grau-du-Roi

New RE2020 program, delivery September 2025. Corner P4 with private sheltered parking, loggia of approximately 11 m². Living room of 37 m², 3 bedrooms with cupboards, separate toilet. Reversible air conditioning, thermodynamic water heater. Double glazing, electric shutter, sound and thermal insulation. Tile, earthenware, paint and other to choose from. Ten-year, two-year guarantee and perfect completion. Secure residence with videophone. About 200 m from the beach and shops. Reduced notary fees (2.5%). Eligible for Pinel law + zero-rate loan.