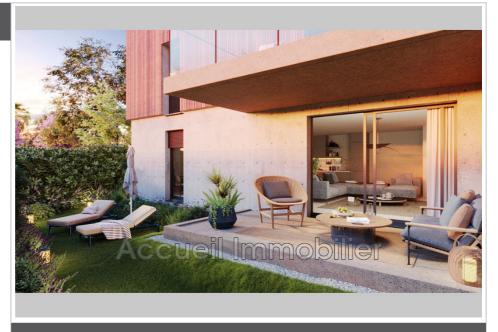

## 455 800 €

Buying apartment Ref. 649V1254A

4 room Surface : 80 m<sup>2</sup>

Surface of the living: 30 m<sup>2</sup>

Exposition: Sud

Hot water: Individuelle thermodynamique

Inner condition : New Building condition : New

## Features:

Lift, Double Glazing, Secured residence, Electric shutters

3 bedroom

1 terrace

2 bathrooms

2 showers

1 WC

1 parking

## Apartment Le Grau-du-Roi

New RE2020 program, delivery September 2025. P4 corner ground floor with private sheltered parking. Garden and terrace of approximately 60 m² facing south, living room of 30 m². 3 bedrooms with cupboards, shower room + bathroom, separate toilet. Reversible air conditioning, thermodynamic water heater. Double glazing, electric shutter, sound and thermal insulation. Tile, earthenware, paint and other to choose from. Ten-year, two-year guarantee and perfect completion. Secure residence with videophone and access for people with reduced mobility. About 200 m from the beach and shops. Reduced notary fees (2.5%). Eligible for Pinel law + zero-rate loan.