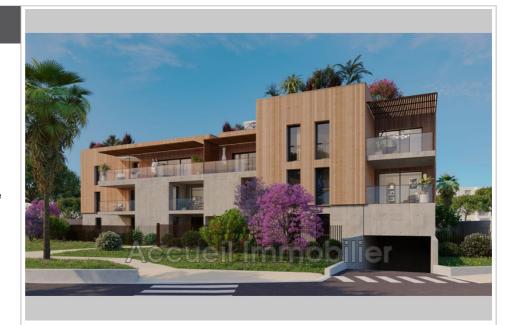

## Apartment Le Grau-du-Roi

Corner P3 with private sheltered parking, terrace of approximately 11 m². South/east, separate toilet, bedroom with cupboard, reversible air conditioning. Thermodynamic water heater, double glazing, electric shutter. Sound and thermal insulation. Tile, earthenware, paint and other to choose from. Ten-year, two-year guarantee and perfect completion. Secure residence with videophone. About 200 m from the beach and shops. Reduced notary fees (2.5%). Eligible for Pinel law + zero-rate loan.