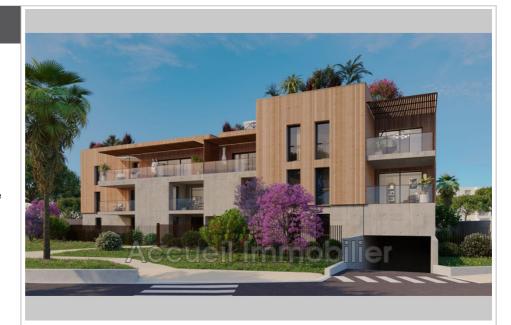

## Apartment Le Grau-du-Roi

New RE2020 program, delivery September 2025. P3 with private sheltered parking, terrace of approximately 15 m². Living room of approximately 31 m², separate toilet, reversible air conditioning. Thermodynamic water heater, double glazing, electric shutter. Sound and thermal insulation. Tile, earthenware, paint and other to choose from. Ten-year, two-year guarantee and perfect completion. Secure residence with videophone. About 200 m from the beach and shops. Reduced notary fees (2.5%). Eligible for Pinel law + zero-rate loan.