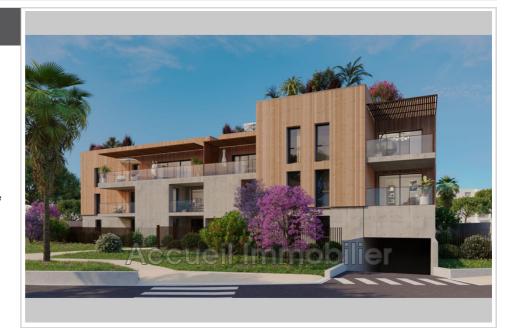

## Apartment Le Grau-du-Roi

New RE2020 program, delivery September 2025. P3 with private sheltered parking, terrace of approximately 15 m². Living room of approximately 31 m², separate toilet, reversible air conditioning. Thermodynamic water heater, double glazing, electric shutter. Sound and thermal insulation. Tile, earthenware, paint and other to choose from. Ten-year, two-year guarantee and perfect completion. Secure residence with videophone. About 200 m from the beach and shops. Reduced notary fees (2.5%). Eligible for Pinel law + zero-rate loan.