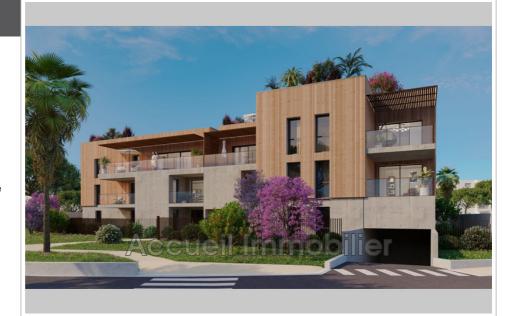

## Apartment Le Grau-du-Roi

New RE2020 program, delivery September 2025. P2 with private sheltered parking, terrace with pergola of approximately 14 m<sup>2</sup>. Cellar, bathroom with shower, bedroom with cupboard. Reversible air conditioning, thermodynamic water heater. Double glazing, electric shutter, sound and thermal insulation. Tile, earthenware, paint and other to choose from. Ten-year, two-year guarantee and perfect completion. Secure residence with videophone. About 200 m from the beach and shops. Reduced notary fees (2.5%). Eligible for Pinel law + zero-rate loan. Fees and charges :