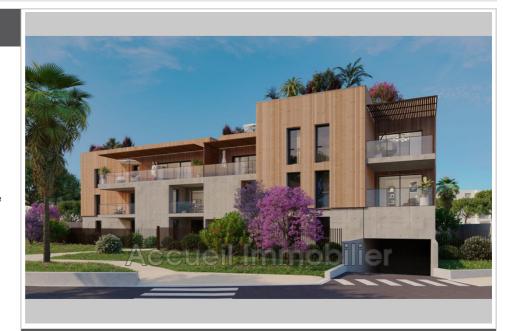

## Apartment Le Grau-du-Roi

P2 ground floor with garden and terrace of approximately 41 m². Private sheltered parking, storeroom. Bathroom with shower, bedroom with cupboard. Reversible air conditioning, thermodynamic water heater. Double glazing, electric shutter, sound and thermal insulation. Tile, earthenware, paint and other to choose from. Tenyear, two-year guarantee and perfect completion. Secure residence with videophone. About 200 m from the beach and shops. Reduced notary fees (2.5%). Eligible for Pinel law + zero-rate loan.