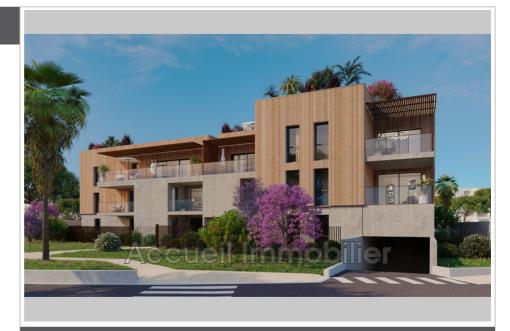

## Apartment Le Grau-du-Roi

New RE2020 program, delivery September 2025. P2 with private sheltered parking, terrace with pergola facing south. Bathroom with shower, reversible air conditioning. Thermodynamic water heater, double glazing, electric shutter. Sound and thermal insulation. Tile, earthenware, paint and other to choose from. Tenyear, two-year guarantee and perfect completion. Secure residence with videophone. About 200 m from the beach and shops. Reduced notary fees (2.5%). Eligible for Pinel law + zero-rate loan.