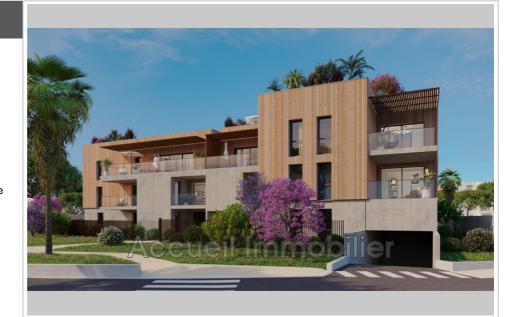

## Apartment Le Grau-du-Roi

New RE2020 program, delivery September 2025. P2 with private sheltered parking, south-facing loggia, separate toilet. Bathroom with shower, reversible air conditioning. Thermodynamic water heater, double glazing, electric shutter. Sound and thermal insulation. Tile, earthenware, paint and other to choose from. Tenyear, two-year guarantee and perfect completion. Secure residence with videophone. About 200 m from the beach and shops. Reduced notary fees (2.5%). Eligible for Pinel law + zero-rate loan.