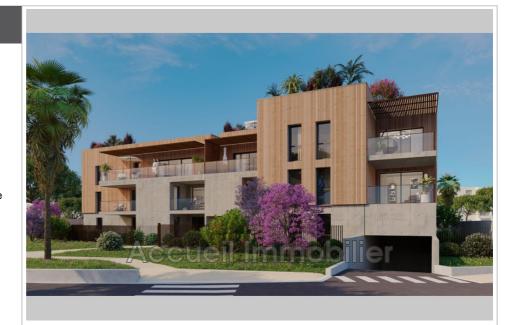

## Apartment Le Grau-du-Roi

New RE2020 program, delivery September 2025. P2 with private sheltered parking, south-facing loggia. Bedroom of approximately 15 m² with cupboard, bathroom with shower. Reversible air conditioning, thermodynamic water heater. Double glazing, electric shutter, sound and thermal insulation. Tile, earthenware, paint and other to choose from. Ten-year, two-year guarantee and perfect completion. Secure residence with videophone. About 200 m from the beach and shops. Reduced notary fees (2.5%). Eligible for Pinel law + zero-rate loan.