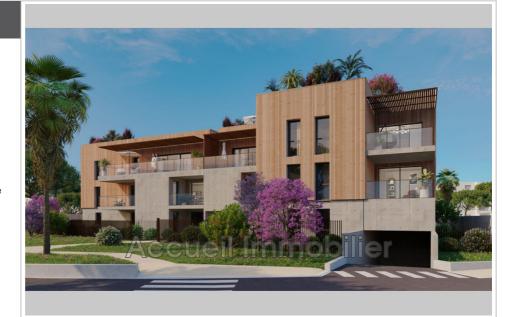

## Apartment Le Grau-du-Roi

New RE2020 program, delivery September 2025. P2 ground floor with private sheltered parking, garden + south-facing terrace. Bathroom with shower, reversible air conditioning. Thermodynamic water heater, double glazing, electric shutter. Sound and thermal insulation. Tile, earthenware, paint and other to choose from. Ten-year, two-year guarantee and perfect completion. Secure residence with videophone. About 200 m from the beach and shops. Reduced notary fees (2.5%). Eligible for Pinel law + zero-rate loan.