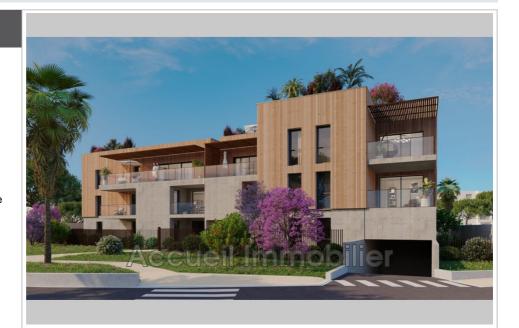

## Apartment Le Grau-du-Roi

New RE2020 program, delivery September 2025. P2 with private sheltered parking, large terrace, and separate toilet. Bathroom with shower, reversible air conditioning. Thermodynamic water heater, electric shutter. Sound and thermal insulation. Tile, earthenware, paint and other to choose from. Ten-year, two-year guarantee and perfect completion. Reduced notary fees (2.5%). Secure residence with videophone and PMR access. About 200 m from the beach and shops.