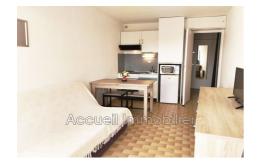

## 153 000 €

Buying floor Ref. 649V1240A

Surface : 22 m²

1 room

Surface of the living: 12 m<sup>2</sup> Year of construction: 1980

Exposition : Ouest View : Mer

Hot water : Individuelle électrique

Inner condition : GOOD

## Floor Port-Camargue

Studio with large cabin on the 2nd and top floor. View of the sea and quiet green spaces, private parking, good condition. Sold furnished, pleasant loggia, bathroom with shower. Double glazing, electric shutter. Secure residence with spaces for bicycles and video surveillance. Direct access to the beach and the channel, approximately 200 m from the port and 250 m from shops.