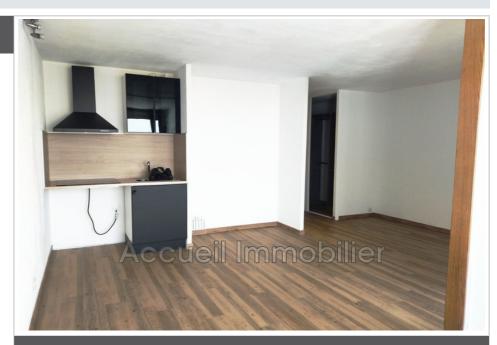

## Price on request

Buying apartment Ref. 649V1221A

Surface : 29 m²

2 room

Surface of the living: 15 m²
Year of construction: 1985
Exposition: Nord ouest

View: Citadine

Hot water: Individuelle électrique

Inner condition : GOOD

## Apartment Le Grau-du-Roi

P2 cabin of approximately 34 m² with retracted loggia, in good condition. Separate toilet, bathroom with shower, double glazing, electric shutter. Secure condominium with swimming pool, elevators, Wi-Fi, bicycle parking, disabled access, bowling alley, paddling pool and video surveillance. About 150 m from the shops.