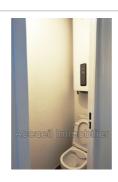

## Features:

pool, Lift, Double Glazing, Secured residence, ⊟ectric shutters

1 bedroom 1 show er 1 WC

Energy class (dpe): E

Emission of greenhouse gases (ges): B

## Apartment Le Grau-du-Roi

P2 cabin of approximately 34 m² with retracted loggia, in good condition. Separate toilet, bathroom with shower, double glazing, electric shutter. Secure condominium with swimming pool, elevators, Wi-Fi, bicycle parking, disabled access, bowling alley, paddling pool and video surveillance. About 150 m from the shops.