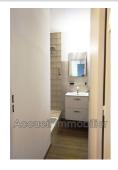

## Features:

pool, Lift, Double Glazing, Secured residence, ⊟ectric shutters

1 bedroom 1 show er 1 WC

Energy class (dpe): E

Emission of greenhouse gases (ges): B

## Apartment Le Grau-du-Roi

P2 cabin of approximately 34 m² with retracted loggia, in good condition. Separate toilet, bathroom with shower, double glazing, electric shutter. Secure condominium with swimming pool, elevators, Wi-Fi, bicycle parking, disabled access, bowling alley, paddling pool and video surveillance. About 150 m from the shops.