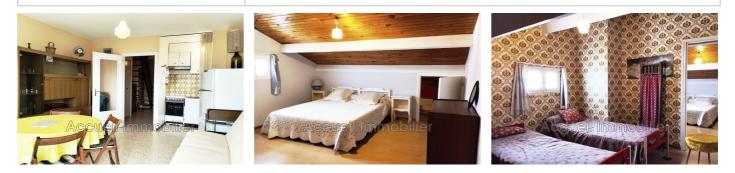

## 249 000 €

Buying apartment Ref. 649V1219A 4 room Surface : 52 m<sup>2</sup>

Exposition : Sud est View : Citadine Inner condition : A rafraichir Building condition : GOOD

Features : Secured residence, Electric shutters

3 bedroom

- 1 bathroom
- 1 WC
- 1 garage

Apartment Le Grau-du-Roi

P4 in angle on the 1st and last floor. Approximately 85 m<sup>2</sup> with glazed loggia, attic and adjoining area. Ground floor garage, east/south. 3 bedrooms, separate wc, electric shutter. Small secure residence with volunteer trustee. About 250 m from shops and 500 m from the beach.