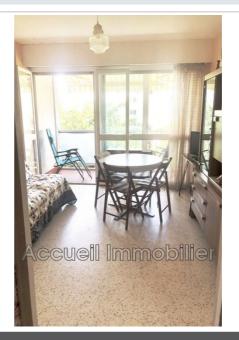

## 249 000 €

Buying apartment Ref. 649V1219A 4 room Surface : 52 m<sup>2</sup>

Exposition : Sud est View : Citadine Inner condition : A rafraichir Building condition : GOOD

Features : Secured residence, Electric shutters

3 bedroom

- 1 bathroom
- 1 WC
- 1 garage

Apartment Le Grau-du-Roi

P4 in angle on the 1st and last floor. Approximately 85 m<sup>2</sup> with glazed loggia, attic and adjoining area. Ground floor garage, east/south. 3 bedrooms, separate wc, electric shutter. Small secure residence with volunteer trustee. About 250 m from shops and 500 m from the beach.