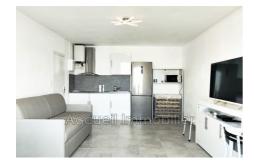

## 119 000 €

Buying apartment Ref. 649V1218A

Surface : 20 m²

1 room

Surface of the living: 18 m² Exposition: Nord ouest

View: Port

Hot water : Individuelle électrique Inner condition : excellent Building condition : GOOD

## Apartment Le Grau-du-Roi

Ground floor studio facing the port, in excellent condition, sold furnished. Bathroom with shower, fitted kitchen, double glazing. Small secure condominium of 4 apartments without charges, with volunteer trustee. Direct access to the port, about 50 m from the shops, 150 m from the station and 300 m from the beach.