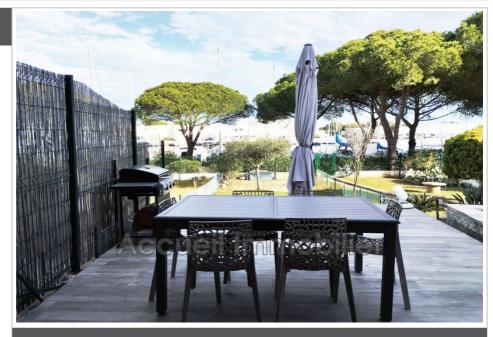

## Features :

Double Glazing, Secured residence, Calm, Electric shutters

- 1 terrace
- 1 bathroom
- 1 WC
- 1 parking

## **Apartment Port-Camargue**

Studio with large cabin on the ground floor facing the port and green spaces. Double access, garden and terrace of about 88 m<sup>2</sup> in a quiet area. Private parking + storeroom, sold furnished, separate wc. Double glazing, electric shutter. Secure residence with bowling alleys. Direct access to the port, about 150 m from the channel and 400 m from the beach and shops. Possibility of wharf 3x8 m (+ €50,000). Possibility Zodiak 7.8 m, 14 seats, with trailer (+ €55,000). Fees and charges :