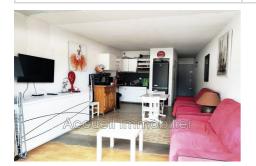

## **Apartment Port-Camargue**

Studio with large cabin on the ground floor facing the port and green spaces. Double access, garden and terrace of about 88 m<sup>2</sup> in a quiet area. Private parking + storeroom, sold furnished, separate wc. Double glazing, electric shutter. Secure residence with bowling alleys. Direct access to the port, about 150 m from the channel and 400 m from the beach and shops. Possibility of wharf 3x8 m (+ €50,000). Possibility Zodiak 7.8 m, 14 seats, with trailer (+ €55,000). Fees and charges :